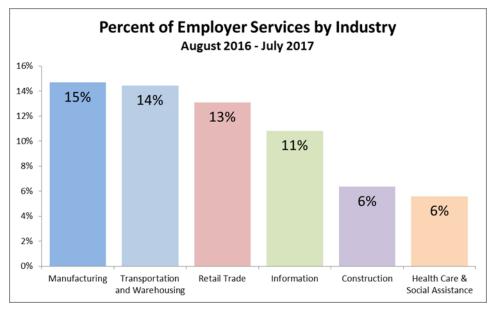

| Provide Rapid Response services                                                                                                                                                                                                                                                                                                                                                                                                                                                                                                                                                                                                                                     |



11,453 Employers Served (15.7%) 73,147 Total Dallas County Employers